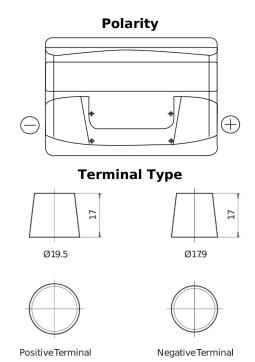

## **Superline SB712**

| Part number                    | SB712         |
|--------------------------------|---------------|
| Technology                     | Flooded       |
| EAN/GTIN                       | 3661024064644 |
| Voltage                        | 12 V          |
| Capacity                       | 71.0 Ah       |
| CCA                            | 670 A         |
| Length                         | 278 mm        |
| Width                          | 175 mm        |
| Height                         | 175 mm        |
| Box size                       | LB3           |
| Polarity                       | ETN 0         |
| Terminal Type                  | EN taper post |
| Hold Down                      | B13           |
| Weights (subject of variation) | 15.30 kg      |