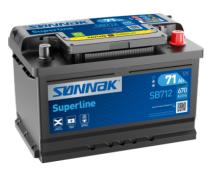

## **Superline SB712**

| Part number                    | SB712         |
|--------------------------------|---------------|
| Technology                     | Flooded       |
| EAN/GTIN                       | 3661024064644 |
| Voltage                        | 12 V          |
| Capacity                       | 71.0 Ah       |
| CCA                            | 670 A         |
| Length                         | 278 mm        |
| Width                          | 175 mm        |
| Height                         | 175 mm        |
| Box size                       | LB3           |
| Polarity                       | ETN 0         |
| Terminal Type                  | EN taper post |
| Hold Down                      | B13           |
| Weights (subject of variation) | 15.30 kg      |