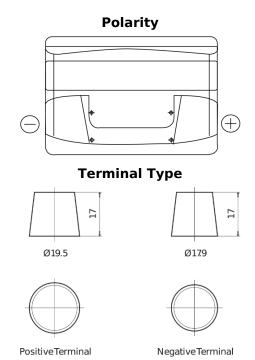

## **Superline SB800**

| Part number                    | SB800         |
|--------------------------------|---------------|
| Technology                     | Flooded       |
| EAN/GTIN                       | 3661024066242 |
| Voltage                        | 12 V          |
| Capacity                       | 80.0 Ah       |
| CCA                            | 640 A         |
| Length                         | 315 mm        |
| Width                          | 175 mm        |
| Height                         | 190 mm        |
| Box size                       | L04           |
| Polarity                       | ETN 0         |
| Terminal Type                  | EN taper post |
| Hold Down                      | B13           |
| Weights (subject of variation) | 19.00 kg      |