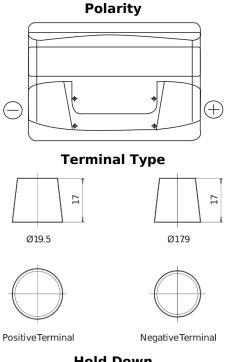

## **Superline SB802**

| Part number                    | SB802         |
|--------------------------------|---------------|
| Technology                     | Flooded       |
| EAN/GTIN                       | 3661024064651 |
| Voltage                        | 12 V          |
| Capacity                       | 80.0 Ah       |
| CCA                            | 700 A         |
| Length                         | 315 mm        |
| Width                          | 175 mm        |
| Height                         | 175 mm        |
| Box size                       | LB4           |
| Polarity                       | ETN 0         |
| Terminal Type                  | EN taper post |
| Hold Down                      | B13           |
| Weights (subject of variation) | 17.80 kg      |

## **Hold Down**

Design, features and specifications are subject to change without notice. We disclaim any representation or warranty, express or implied, concerning the data or recommendations, and in no event shall be liable for any loss or damage claimed to have arisen as a result. Some products may not be available in your local market.