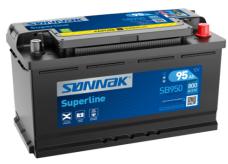

## **Superline SB950**

| Part number                    | SB950         |
|--------------------------------|---------------|
| Technology                     | Flooded       |
| EAN/GTIN                       | 3661024064583 |
| Voltage                        | 12 V          |
| Capacity                       | 95.0 Ah       |
| CCA                            | 800 A         |
| Length                         | 353 mm        |
| Width                          | 175 mm        |
| Height                         | 190 mm        |
| Box size                       | L05           |
| Polarity                       | ETN 0         |
| Terminal Type                  | EN taper post |
| Hold Down                      | B13           |
| Weights (subject of variation) | 21.60 kg      |