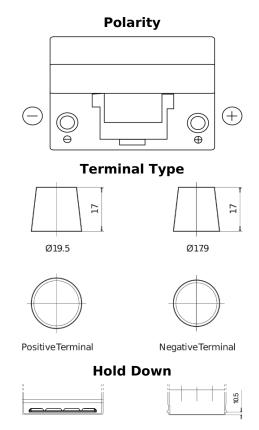

## **Superline SB954**

| Part number                    | SB954         |
|--------------------------------|---------------|
| Technology                     | Flooded       |
| EAN/GTIN                       | 3661024064453 |
| Voltage                        | 12 V          |
| Capacity                       | 95.0 Ah       |
| CCA                            | 760 A         |
| Length                         | 306 mm        |
| Width                          | 173 mm        |
| Height                         | 222 mm        |
| Box size                       | D31           |
| Polarity                       | ETN 0         |
| Terminal Type                  | EN taper post |
| Hold Down                      | Korean B1     |
| Weights (subject of variation) | 20.60 kg      |