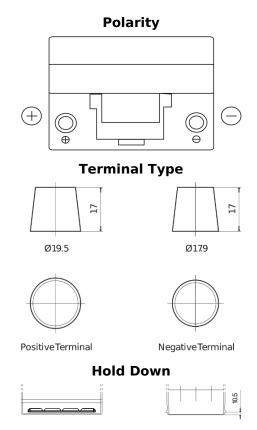

## **Superline SB955**

| Part number                    | SB955         |
|--------------------------------|---------------|
| Technology                     | Flooded       |
| EAN/GTIN                       | 3661024064460 |
| Voltage                        | 12 V          |
| Capacity                       | 95.0 Ah       |
| CCA                            | 760 A         |
| Length                         | 306 mm        |
| Width                          | 173 mm        |
| Height                         | 222 mm        |
| Box size                       | D31           |
| Polarity                       | ETN 1         |
| Terminal Type                  | EN taper post |
| Hold Down                      | Korean B1     |
| Weights (subject of variation) | 20.60 kg      |