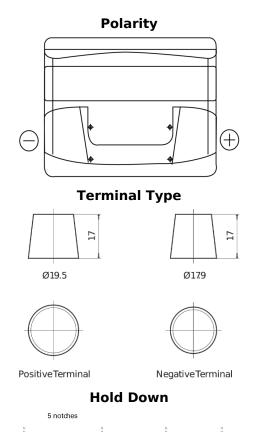

## **Standard SC440**

| Part number                    | SC440         |
|--------------------------------|---------------|
| Technology                     | Flooded       |
| EAN/GTIN                       | 3661024064781 |
| Voltage                        | 12 V          |
| Capacity                       | 44.0 Ah       |
| CCA                            | 360 A         |
| Length                         | 207 mm        |
| Width                          | 175 mm        |
| Height                         | 190 mm        |
| Box size                       | L01           |
| Polarity                       | ETN 0         |
| Terminal Type                  | EN taper post |
| Hold Down                      | B13           |
| Weights (subject of variation) | 11.10 kg      |