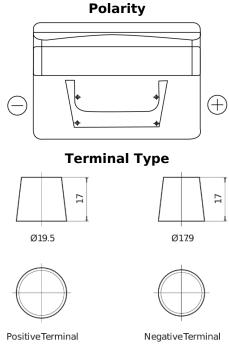

## **Standard SC542**

| Part number                    | SC542         |
|--------------------------------|---------------|
| Technology                     | Flooded       |
| EAN/GTIN                       | 3661024064859 |
| Voltage                        | 12 V          |
| Capacity                       | 54.0 Ah       |
| CCA                            | 500 A         |
| Length                         | 242 mm        |
| Width                          | 175 mm        |
| Height                         | 175 mm        |
| Box size                       | LB2           |
| Polarity                       | ETN 0         |
| Terminal Type                  | EN taper post |
| Hold Down                      | B13           |
| Weights (subject of variation) | 12.90 kg      |