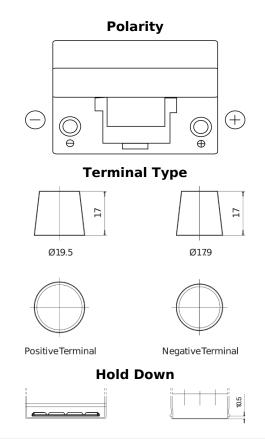

## Standard SC904

| Part number                    | SC904         |
|--------------------------------|---------------|
| Technology                     | Flooded       |
| EAN/GTIN                       | 3661024064750 |
| Voltage                        | 12 V          |
| Capacity                       | 90.0 Ah       |
| CCA                            | 680 A         |
| Length                         | 306 mm        |
| Width                          | 173 mm        |
| Height                         | 222 mm        |
| Box size                       | D31           |
| Polarity                       | ETN 0         |
| Terminal Type                  | EN taper post |
| Hold Down                      | Korean B1     |
| Weights (subject of variation) | 19.90 kg      |