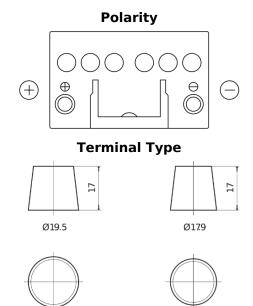

## Plus CB451

| Part number                    | CB451         |
|--------------------------------|---------------|
| Technology                     | Flooded       |
| EAN/GTIN                       | 3661024014489 |
| Voltage                        | 12 V          |
| Capacity                       | 45.0 Ah       |
| CCA                            | 330 A         |
| Length                         | 220 mm        |
| Width                          | 135 mm        |
| Height                         | 225 mm        |
| Box size                       | E02           |
| Polarity                       | ETN 1         |
| Terminal Type                  | EN taper post |
| Hold Down                      | B1            |
| Weights (subject of variation) | 12.50 kg      |