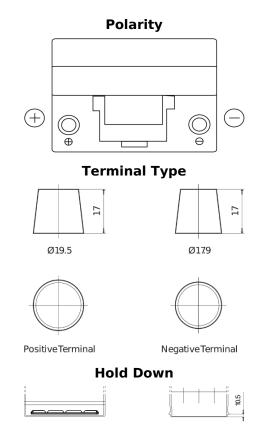

## **Standard SC905**

| Part number                    | SC905         |
|--------------------------------|---------------|
| Technology                     | Flooded       |
| EAN/GTIN                       | 3661024064767 |
| Voltage                        | 12 V          |
| Capacity                       | 90.0 Ah       |
| CCA                            | 680 A         |
| Length                         | 306 mm        |
| Width                          | 173 mm        |
| Height                         | 222 mm        |
| Box size                       | D31           |
| Polarity                       | ETN 1         |
| Terminal Type                  | EN taper post |
| Hold Down                      | Korean B1     |
| Weights (subject of variation) | 19.90 kg      |