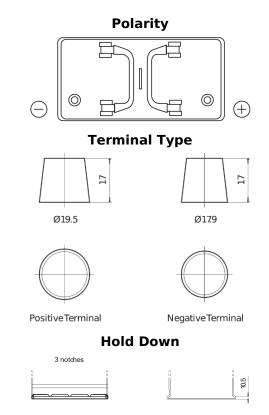

## PowerPRO SF1202

| Part number                    | SF1202        |
|--------------------------------|---------------|
| Technology                     | Flooded       |
| EAN/GTIN                       | 3661024065276 |
| Voltage                        | 12 V          |
| Capacity                       | 120.0 Ah      |
| CCA                            | 870 A         |
| Length                         | 349 mm        |
| Width                          | 175 mm        |
| Height                         | 235 mm        |
| Box size                       | D02           |
| Polarity                       | ETN 0         |
| Terminal Type                  | EN taper post |
| Hold Down                      | B1            |
| Weights (subject of variation) | 27.50 kg      |