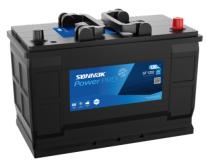

## PowerPRO SF1202

| Part number                    | SF1202        |
|--------------------------------|---------------|
| Technology                     | Flooded       |
| EAN/GTIN                       | 3661024065276 |
| Voltage                        | 12 V          |
| Capacity                       | 120.0 Ah      |
| CCA                            | 870 A         |
| Length                         | 349 mm        |
| Width                          | 175 mm        |
| Height                         | 235 mm        |
| Box size                       | D02           |
| Polarity                       | ETN 0         |
| Terminal Type                  | EN taper post |
| Hold Down                      | B1            |
| Weights (subject of variation) | 27.50 kg      |