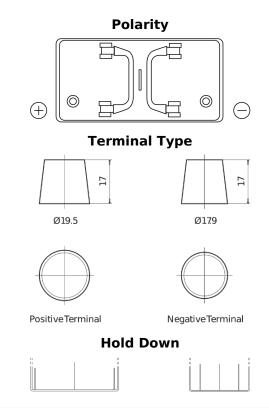

## PowerPRO SF1251

| Part number                    | SF1251        |
|--------------------------------|---------------|
| Technology                     | Flooded       |
| EAN/GTIN                       | 3661024066730 |
| Voltage                        | 12 V          |
| Capacity                       | 125.0 Ah      |
| CCA                            | 850 A         |
| Length                         | 349 mm        |
| Width                          | 175 mm        |
| Height                         | 285 mm        |
| Box size                       | D03           |
| Polarity                       | ETN 1         |
| Terminal Type                  | EN taper post |
| Hold Down                      | В0            |
| Weights (subject of variation) | 31.00 kg      |