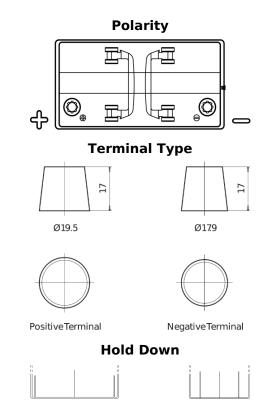

## StartPRO SG1101

| Part number                    | SG1101        |
|--------------------------------|---------------|
| Technology                     | Flooded       |
| EAN/GTIN                       | 3661024065382 |
| Voltage                        | 12 V          |
| Capacity                       | 110.0 Ah      |
| CCA                            | 750 A         |
| Length                         | 349 mm        |
| Width                          | 175 mm        |
| Height                         | 235 mm        |
| Box size                       | D02           |
| Polarity                       | ETN 1         |
| Terminal Type                  | EN taper post |
| Hold Down                      | В0            |
| Weights (subject of variation) | 25.40 kg      |