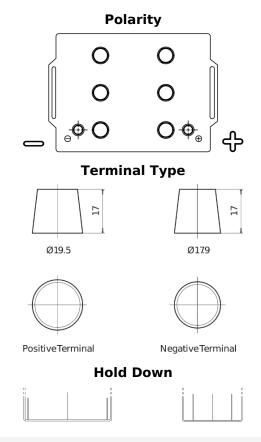

## StartPRO SG145A

| Part number                    | SG145A        |
|--------------------------------|---------------|
| Technology                     | Flooded       |
| EAN/GTIN                       | 3661024065559 |
| Voltage                        | 12 V          |
| Capacity                       | 145.0 Ah      |
| CCA                            | 1000 A        |
| Length                         | 360 mm        |
| Width                          | 253 mm        |
| Height                         | 240 mm        |
| Box size                       | F21           |
| Polarity                       | ETN 6         |
| Terminal Type                  | EN taper post |
| Hold Down                      | В0            |
| Weights (subject of variation) | 38.10 kg      |