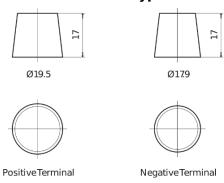

## **AGM SK1050**

| Part number                    | SK1050        |
|--------------------------------|---------------|
| Technology                     | AGM           |
| EAN/GTIN                       | 3661024066273 |
| Voltage                        | 12 V          |
| Capacity                       | 105.0 Ah      |
| CCA                            | 950 A         |
| Length                         | 392 mm        |
| Width                          | 175 mm        |
| Height                         | 190 mm        |
| Box size                       | L06           |
| Polarity                       | ETN 0         |
| Terminal Type                  | EN taper post |
| Hold Down                      | B13           |
| Weights (subject of variation) | 29.00 kg      |