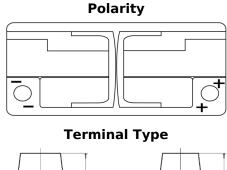

## **AGM SK1050**

| Part number                    | SK1050        |
|--------------------------------|---------------|
| Technology                     | AGM           |
| EAN/GTIN                       | 3661024066273 |
| Voltage                        | 12 V          |
| Capacity                       | 105.0 Ah      |
| CCA                            | 950 A         |
| Length                         | 392 mm        |
| Width                          | 175 mm        |
| Height                         | 190 mm        |
| Box size                       | L06           |
| Polarity                       | ETN 0         |
| Terminal Type                  | EN taper post |
| Hold Down                      | B13           |
| Weights (subject of variation) | 29.00 kg      |