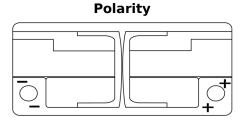

## **AGM SK1060**

| Part number                    | SK1060        |
|--------------------------------|---------------|
| Technology                     | AGM           |
| EAN/GTIN                       | 3661024066716 |
| Voltage                        | 12 V          |
| Capacity                       | 106.0 Ah      |
| CCA                            | 950 A         |
| Length                         | 392 mm        |
| Width                          | 175 mm        |
| Height                         | 190 mm        |
| Box size                       | L06           |
| Polarity                       | ETN 0         |
| Terminal Type                  | EN taper post |
| Hold Down                      | B13           |
| Weights (subject of variation) | 29.00 kg      |
|                                |               |