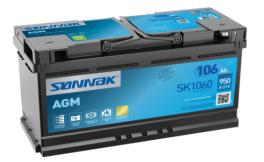

## **AGM SK1060**

| Part number                    | SK1060        |
|--------------------------------|---------------|
| Technology                     | AGM           |
| EAN/GTIN                       | 3661024066716 |
| Voltage                        | 12 V          |
| Capacity                       | 106.0 Ah      |
| CCA                            | 950 A         |
| Length                         | 392 mm        |
| Width                          | 175 mm        |
| Height                         | 190 mm        |
| Box size                       | L06           |
| Polarity                       | ETN 0         |
| Terminal Type                  | EN taper post |
| Hold Down                      | B13           |
| Weights (subject of variation) | 29.00 kg      |
|                                |               |