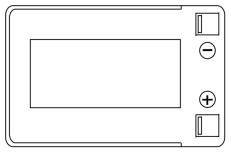

## **Start-Stop Auxiliary SK143**

| Part number   | SK143         |
|---------------|---------------|
| Technology    | AGM           |
| EAN/GTIN      | 3661024066389 |
| Voltage       | 12 V          |
| Capacity      | 14.0 Ah       |
| CCA           | 80 A          |
| Length        | 150 mm        |
| Width         | 100 mm        |
| Height        | 100 mm        |
| Box size      | C76           |
| Polarity      | ETN 3         |
| Terminal Type | Screwed/Lug   |
| Hold Down     | В0            |

## **Polarity**