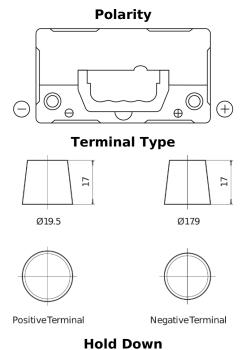

## **AGM SK454**

| Part number                    | SK454         |
|--------------------------------|---------------|
| Technology                     | AGM           |
| EAN/GTIN                       | 3661024066747 |
| Voltage                        | 12 V          |
| Capacity                       | 45.0 Ah       |
| CCA                            | 380 A         |
| Length                         | 237 mm        |
| Width                          | 127 mm        |
| Height                         | 227 mm        |
| Box size                       | B24           |
| Polarity                       | ETN 0         |
| Terminal Type                  | EN taper post |
| Hold Down                      | В0            |
| Weights (subject of variation) | 13.50 kg      |
|                                |               |