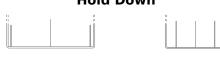

## **AGM SK454**

| Part number                    | SK454         |
|--------------------------------|---------------|
| Technology                     | AGM           |
| EAN/GTIN                       | 3661024066747 |
| Voltage                        | 12 V          |
| Capacity                       | 45.0 Ah       |
| CCA                            | 380 A         |
| Length                         | 237 mm        |
| Width                          | 127 mm        |
| Height                         | 227 mm        |
| Box size                       | B24           |
| Polarity                       | ETN 0         |
| Terminal Type                  | EN taper post |
| Hold Down                      | В0            |
| Weights (subject of variation) | 13.50 kg      |
|                                |               |