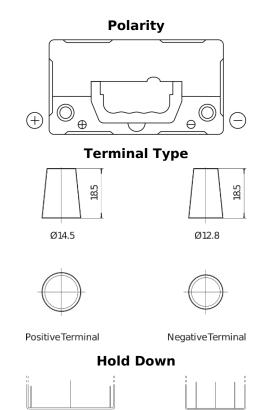

## **AGM SK457**

| Part number                    | SK457          |
|--------------------------------|----------------|
| Technology                     | AGM            |
| EAN/GTIN                       | 3661024066754  |
| Voltage                        | 12 V           |
| Capacity                       | 45.0 Ah        |
| CCA                            | 380 A          |
| Length                         | 237 mm         |
| Width                          | 127 mm         |
| Height                         | 227 mm         |
| Box size                       | B24            |
| Polarity                       | ETN 1          |
| Terminal Type                  | JIS taper post |
| Hold Down                      | В0             |
| Weights (subject of variation) | 13.50 kg       |