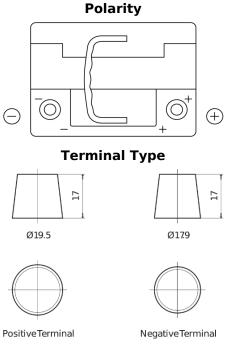

## AGM SK600

CI/C 0 0

| Part number                    | SK600         |
|--------------------------------|---------------|
| Technology                     | AGM           |
| EAN/GTIN                       | 3661024066266 |
| Voltage                        | 12 V          |
| Capacity                       | 60.0 Ah       |
| CCA                            | 680 A         |
| Length                         | 242 mm        |
| Width                          | 175 mm        |
| Height                         | 190 mm        |
| Box size                       | L02           |
| Polarity                       | ETN 0         |
| Terminal Type                  | EN taper post |
| Hold Down                      | B13           |
| Weights (subject of variation) | 17.90 kg      |