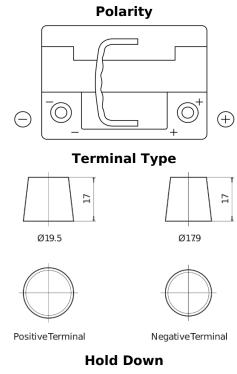

## **AGM SK620**

| Part number                    | SK620         |
|--------------------------------|---------------|
| Technology                     | AGM           |
| EAN/GTIN                       | 3661024066679 |
| Voltage                        | 12 V          |
| Capacity                       | 62.0 Ah       |
| CCA                            | 680 A         |
| Length                         | 242 mm        |
| Width                          | 175 mm        |
| Height                         | 190 mm        |
| Box size                       | L02           |
| Polarity                       | ETN 0         |
| Terminal Type                  | EN taper post |
| Hold Down                      | B13           |
| Weights (subject of variation) | 17.90 kg      |