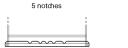

## **AGM SK620**

| Part number                    | SK620         |
|--------------------------------|---------------|
| Technology                     | AGM           |
| EAN/GTIN                       | 3661024066679 |
| Voltage                        | 12 V          |
| Capacity                       | 62.0 Ah       |
| CCA                            | 680 A         |
| Length                         | 242 mm        |
| Width                          | 175 mm        |
| Height                         | 190 mm        |
| Box size                       | L02           |
| Polarity                       | ETN 0         |
| Terminal Type                  | EN taper post |
| Hold Down                      | B13           |
| Weights (subject of variation) | 17.90 kg      |