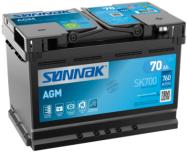

## **AGM SK700**

| Part number                    | SK700         |
|--------------------------------|---------------|
| Technology                     | AGM           |
| EAN/GTIN                       | 3661024065719 |
| Voltage                        | 12 V          |
| Capacity                       | 70.0 Ah       |
| CCA                            | 760 A         |
| Length                         | 278 mm        |
| Width                          | 175 mm        |
| Height                         | 190 mm        |
| Box size                       | L03           |
| Polarity                       | ETN 0         |
| Terminal Type                  | EN taper post |
| Hold Down                      | B13           |
| Weights (subject of variation) | 20.60 kg      |