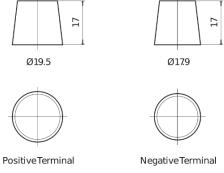

## **AGM SK700**

| Part number                    | SK700         |
|--------------------------------|---------------|
| Technology                     | AGM           |
| EAN/GTIN                       | 3661024065719 |
| Voltage                        | 12 V          |
| Capacity                       | 70.0 Ah       |
| CCA                            | 760 A         |
| Length                         | 278 mm        |
| Width                          | 175 mm        |
| Height                         | 190 mm        |
| Box size                       | L03           |
| Polarity                       | ETN 0         |
| Terminal Type                  | EN taper post |
| Hold Down                      | B13           |
| Weights (subject of variation) | 20.60 kg      |