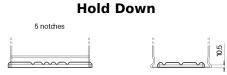

## **AGM SK700**

| Part number                    | SK700         |
|--------------------------------|---------------|
| Technology                     | AGM           |
| EAN/GTIN                       | 3661024065719 |
| Voltage                        | 12 V          |
| Capacity                       | 70.0 Ah       |
| CCA                            | 760 A         |
| Length                         | 278 mm        |
| Width                          | 175 mm        |
| Height                         | 190 mm        |
| Box size                       | L03           |
| Polarity                       | ETN 0         |
| Terminal Type                  | EN taper post |
| Hold Down                      | B13           |
| Weights (subject of variation) | 20.60 kg      |