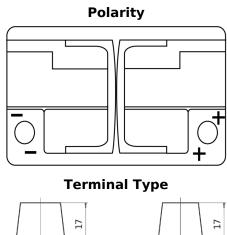

## **AGM SK700**

| Part number                    | SK700         |
|--------------------------------|---------------|
| Technology                     | AGM           |
| EAN/GTIN                       | 3661024065719 |
| Voltage                        | 12 V          |
| Capacity                       | 70.0 Ah       |
| CCA                            | 760 A         |
| Length                         | 278 mm        |
| Width                          | 175 mm        |
| Height                         | 190 mm        |
| Box size                       | L03           |
| Polarity                       | ETN 0         |
| Terminal Type                  | EN taper post |
| Hold Down                      | B13           |
| Weights (subject of variation) | 20.60 kg      |