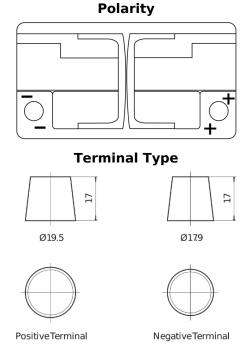

## **AGM SK800**

| Part number                    | SK800         |
|--------------------------------|---------------|
| Technology                     | AGM           |
| EAN/GTIN                       | 3661024065726 |
| Voltage                        | 12 V          |
| Capacity                       | 80.0 Ah       |
| CCA                            | 800 A         |
| Length                         | 315 mm        |
| Width                          | 175 mm        |
| Height                         | 190 mm        |
| Box size                       | L04           |
| Polarity                       | ETN 0         |
| Terminal Type                  | EN taper post |
| Hold Down                      | B13           |
| Weights (subject of variation) | 23.30 kg      |