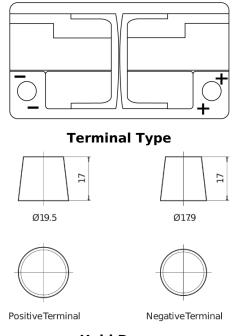

## **AGM SK820**

**Polarity** 

| Part number                    | SK820         |
|--------------------------------|---------------|
| Technology                     | AGM           |
| EAN/GTIN                       | 3661024066693 |
| Voltage                        | 12 V          |
| Capacity                       | 82.0 Ah       |
| CCA                            | 800 A         |
| Length                         | 315 mm        |
| Width                          | 175 mm        |
| Height                         | 190 mm        |
| Box size                       | L04           |
| Polarity                       | ETN 0         |
| Terminal Type                  | EN taper post |
| Hold Down                      | B13           |
| Weights (subject of variation) | 23.30 kg      |

## Hold Down 5 notches

Design, features and specifications are subject to change without notice. We disclaim any representation or warranty, express or implied, concerning the data or recommendations, and in no event shall be liable for any loss or damage claimed to have arisen as a result. Some products may not be available in your local market.