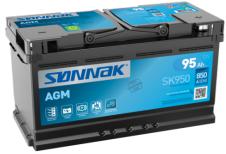

## **AGM SK950**

| Part number                    | SK950         |
|--------------------------------|---------------|
| Technology                     | AGM           |
| EAN/GTIN                       | 3661024065740 |
| Voltage                        | 12 V          |
| Capacity                       | 95.0 Ah       |
| CCA                            | 850 A         |
| Length                         | 353 mm        |
| Width                          | 175 mm        |
| Height                         | 190 mm        |
| Box size                       | L05           |
| Polarity                       | ETN 0         |
| Terminal Type                  | EN taper post |
| Hold Down                      | B13           |
| Weights (subject of variation) | 26.10 kg      |