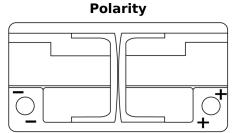

## EFB SL1000

| Part number                    | SL1000        |
|--------------------------------|---------------|
| Technology                     | EFB           |
| EAN/GTIN                       | 3661024066532 |
| Voltage                        | 12 V          |
| Capacity                       | 100.0 Ah      |
| CCA                            | 900 A         |
| Length                         | 353 mm        |
| Width                          | 175 mm        |
| Height                         | 190 mm        |
| Box size                       | L05           |
| Polarity                       | ETN 0         |
| Terminal Type                  | EN taper post |
| Hold Down                      | B13           |
| Weights (subject of variation) | 25.50 kg      |
| ,                              |               |

## **Terminal Type**

Ø19.5

17

PositiveTerminal

NegativeTerminal

Design, features and specifications are subject to change without notice. We disclaim any representation or warranty, express or implied, concerning the data or recommendations, and in no event shall be liable for any loss or damage claimed to have arisen as a result. Some products may not be available in your local market.