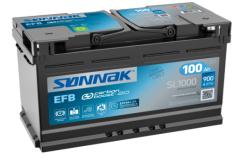

## EFB SL1000

| Part number                    | SL1000        |
|--------------------------------|---------------|
| Technology                     | EFB           |
| EAN/GTIN                       | 3661024066532 |
| Voltage                        | 12 V          |
| Capacity                       | 100.0 Ah      |
| CCA                            | 900 A         |
| Length                         | 353 mm        |
| Width                          | 175 mm        |
| Height                         | 190 mm        |
| Box size                       | L05           |
| Polarity                       | ETN 0         |
| Terminal Type                  | EN taper post |
| Hold Down                      | B13           |
| Weights (subject of variation) | 25.50 kg      |
| ,                              |               |