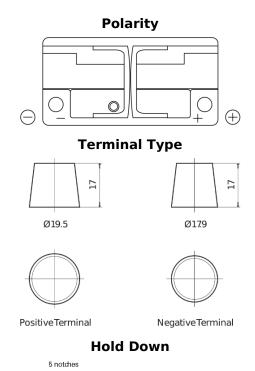

## **EFB SL1050**

| Part number         | SL1050        |
|---------------------|---------------|
| Technology          | EFB           |
| EAN/GTIN            | 3661024066501 |
| Voltage             | 12 V          |
| Capacity            | 105.0 Ah      |
| CCA                 | 950 A         |
| Length              | 392 mm        |
| Width               | 175 mm        |
| Height              | 190 mm        |
| Box size            | L06           |
| Polarity            | ETN 0         |
| Terminal Type       | EN taper post |
| Hold Down           | B13           |
| Weights (subject of | 27.20 kg      |
| variation)          |               |
|                     |               |