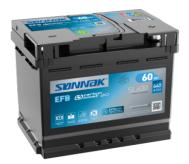

## EFB SL600

| Part number                    | SL600         |
|--------------------------------|---------------|
| Technology                     | EFB           |
| EAN/GTIN                       | 3661024065689 |
| Voltage                        | 12 V          |
| Capacity                       | 60.0 Ah       |
| CCA                            | 640 A         |
| Length                         | 242 mm        |
| Width                          | 175 mm        |
| Height                         | 190 mm        |
| Box size                       | L02           |
| Polarity                       | ETN 0         |
| Terminal Type                  | EN taper post |
| Hold Down                      | B13           |
| Weights (subject of variation) | 17.00 kg      |
|                                |               |