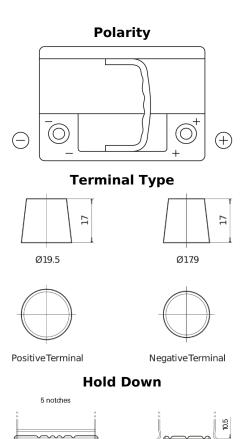

## EFB SL600

| Part number                    | SL600         |
|--------------------------------|---------------|
| Technology                     | EFB           |
| EAN/GTIN                       | 3661024065689 |
| Voltage                        | 12 V          |
| Capacity                       | 60.0 Ah       |
| CCA                            | 640 A         |
| Length                         | 242 mm        |
| Width                          | 175 mm        |
| Height                         | 190 mm        |
| Box size                       | L02           |
| Polarity                       | ETN 0         |
| Terminal Type                  | EN taper post |
| Hold Down                      | B13           |
| Weights (subject of variation) | 17.00 kg      |
|                                |               |