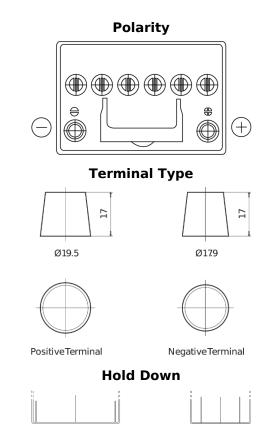

## **EFB SL604**

| Part number                    | SL604         |
|--------------------------------|---------------|
| Technology                     | EFB           |
| EAN/GTIN                       | 3661024066280 |
| Voltage                        | 12 V          |
| Capacity                       | 60.0 Ah       |
| CCA                            | 520 A         |
| Length                         | 230 mm        |
| Width                          | 173 mm        |
| Height                         | 222 mm        |
| Box size                       | D23           |
| Polarity                       | ETN 0         |
| Terminal Type                  | EN taper post |
| Hold Down                      | В0            |
| Weights (subject of variation) | 15.80 kg      |