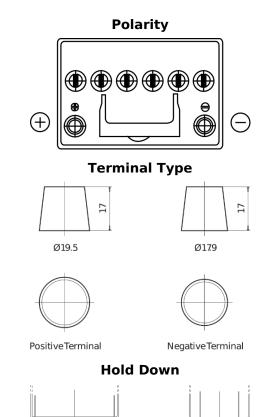

## **EFB SL605**

loss or damage claimed to have arisen as a result. Some products may not be available in your local market.

| Part number                    | SL605         |
|--------------------------------|---------------|
| Technology                     | EFB           |
| EAN/GTIN                       | 3661024066419 |
| Voltage                        | 12 V          |
| Capacity                       | 60.0 Ah       |
| CCA                            | 520 A         |
| Length                         | 230 mm        |
| Width                          | 173 mm        |
| Height                         | 222 mm        |
| Box size                       | D23           |
| Polarity                       | ETN 1         |
| Terminal Type                  | EN taper post |
| Hold Down                      | В0            |
| Weights (subject of variation) | 15.80 kg      |