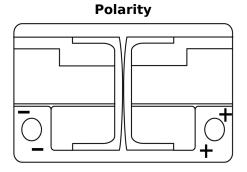

## **EFB SL700**

| Part number                    | SL700         |
|--------------------------------|---------------|
| Technology                     | EFB           |
| EAN/GTIN                       | 3661024065696 |
| Voltage                        | 12 V          |
| Capacity                       | 70.0 Ah       |
| CCA                            | 760 A         |
| Length                         | 278 mm        |
| Width                          | 175 mm        |
| Height                         | 190 mm        |
| Box size                       | L03           |
| Polarity                       | ETN 0         |
| Terminal Type                  | EN taper post |
| Hold Down                      | B13           |
| Weights (subject of variation) | 19.30 kg      |

## **Hold Down**

NegativeTerminal

PositiveTerminal

Design, features and specifications are subject to change without notice. We disclaim any representation or warranty, express or implied, concerning the data or recommendations, and in no event shall be liable for any loss or damage claimed to have arisen as a result. Some products may not be available in your local market.