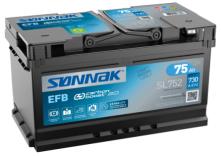

## **EFB SL752**

| Part number                    | SL752         |
|--------------------------------|---------------|
| Technology                     | EFB           |
| EAN/GTIN                       | 3661024066303 |
| Voltage                        | 12 V          |
| Capacity                       | 75.0 Ah       |
| CCA                            | 730 A         |
| Length                         | 315 mm        |
| Width                          | 175 mm        |
| Height                         | 175 mm        |
| Box size                       | LB4           |
| Polarity                       | ETN 0         |
| Terminal Type                  | EN taper post |
| Hold Down                      | B13           |
| Weights (subject of variation) | 18.60 kg      |