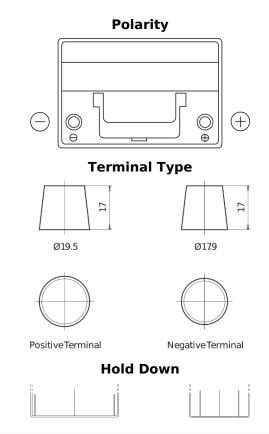

## **EFB SL754**

| Part number                    | SL754         |
|--------------------------------|---------------|
| Technology                     | EFB           |
| EAN/GTIN                       | 3661024066624 |
| Voltage                        | 12 V          |
| Capacity                       | 75.0 Ah       |
| CCA                            | 750 A         |
| Length                         | 260 mm        |
| Width                          | 173 mm        |
| Height                         | 222 mm        |
| Box size                       | D26           |
| Polarity                       | ETN 0         |
| Terminal Type                  | EN taper post |
| Hold Down                      | В0            |
| Weights (subject of variation) | 19.00 kg      |