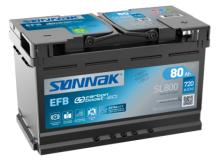

## **EFB SL800**

| Part number                    | SL800         |
|--------------------------------|---------------|
| Technology                     | EFB           |
| EAN/GTIN                       | 3661024065702 |
| Voltage                        | 12 V          |
| Capacity                       | 80.0 Ah       |
| CCA                            | 800 A         |
| Length                         | 315 mm        |
| Width                          | 175 mm        |
| Height                         | 190 mm        |
| Box size                       | L04           |
| Polarity                       | ETN 0         |
| Terminal Type                  | EN taper post |
| Hold Down                      | B13           |
| Weights (subject of variation) | 22.10 kg      |