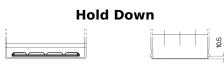

## **EFB SL954**

| Part number                    | SL954         |
|--------------------------------|---------------|
| Technology                     | EFB           |
| EAN/GTIN                       | 3661024066426 |
| Voltage                        | 12 V          |
| Capacity                       | 95.0 Ah       |
| CCA                            | 800 A         |
| Length                         | 306 mm        |
| Width                          | 173 mm        |
| Height                         | 222 mm        |
| Box size                       | D31           |
| Polarity                       | ETN 0         |
| Terminal Type                  | EN taper post |
| Hold Down                      | Korean B1     |
| Weights (subject of variation) | 21.80 kg      |