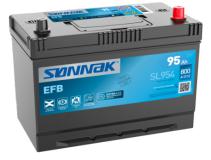

## **EFB SL954**

| Part number                    | SL954         |
|--------------------------------|---------------|
| Technology                     | EFB           |
| EAN/GTIN                       | 3661024066426 |
| Voltage                        | 12 V          |
| Capacity                       | 95.0 Ah       |
| CCA                            | 800 A         |
| Length                         | 306 mm        |
| Width                          | 173 mm        |
| Height                         | 222 mm        |
| Box size                       | D31           |
| Polarity                       | ETN 0         |
| Terminal Type                  | EN taper post |
| Hold Down                      | Korean B1     |
| Weights (subject of variation) | 21.80 kg      |