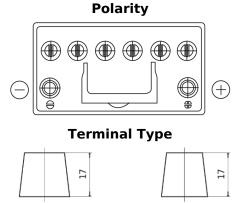

## **EFB SL954**

| Part number                    | SL954         |
|--------------------------------|---------------|
| Technology                     | EFB           |
| EAN/GTIN                       | 3661024066426 |
| Voltage                        | 12 V          |
| Capacity                       | 95.0 Ah       |
| CCA                            | 800 A         |
| Length                         | 306 mm        |
| Width                          | 173 mm        |
| Height                         | 222 mm        |
| Box size                       | D31           |
| Polarity                       | ETN 0         |
| Terminal Type                  | EN taper post |
| Hold Down                      | Korean B1     |
| Weights (subject of variation) | 21.80 kg      |