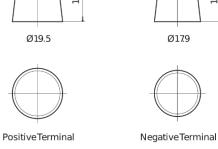

## **EFB SL954**

| Part number                    | SL954         |
|--------------------------------|---------------|
| Technology                     | EFB           |
| EAN/GTIN                       | 3661024066426 |
| Voltage                        | 12 V          |
| Capacity                       | 95.0 Ah       |
| CCA                            | 800 A         |
| Length                         | 306 mm        |
| Width                          | 173 mm        |
| Height                         | 222 mm        |
| Box size                       | D31           |
| Polarity                       | ETN 0         |
| Terminal Type                  | EN taper post |
| Hold Down                      | Korean B1     |
| Weights (subject of variation) | 21.80 kg      |