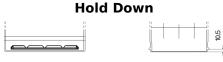

## **EFB SL955**

| Part number                    | SL955         |
|--------------------------------|---------------|
| Technology                     | EFB           |
| EAN/GTIN                       | 3661024066433 |
| Voltage                        | 12 V          |
| Capacity                       | 95.0 Ah       |
| CCA                            | 800 A         |
| Length                         | 306 mm        |
| Width                          | 173 mm        |
| Height                         | 222 mm        |
| Box size                       | D31           |
| Polarity                       | ETN 1         |
| Terminal Type                  | EN taper post |
| Hold Down                      | Korean B1     |
| Weights (subject of variation) | 21.80 kg      |