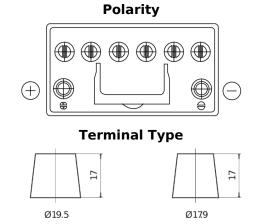

## **EFB SL955**

| Part number                    | SL955         |
|--------------------------------|---------------|
| Technology                     | EFB           |
| EAN/GTIN                       | 3661024066433 |
| Voltage                        | 12 V          |
| Capacity                       | 95.0 Ah       |
| CCA                            | 800 A         |
| Length                         | 306 mm        |
| Width                          | 173 mm        |
| Height                         | 222 mm        |
| Box size                       | D31           |
| Polarity                       | ETN 1         |
| Terminal Type                  | EN taper post |
| Hold Down                      | Korean B1     |
| Weights (subject of variation) | 21.80 kg      |