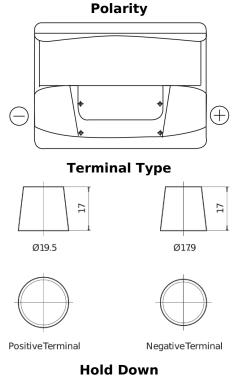

## Start SN600

| Part number                    | SN600         |
|--------------------------------|---------------|
| Technology                     | Flooded       |
| EAN/GTIN                       | 3661024066099 |
| Voltage                        | 12 V          |
| Capacity                       | 62.0 Ah       |
| CCA                            | 540 A         |
| MCA                            | 600           |
| Length                         | 242 mm        |
| Width                          | 175 mm        |
| Height                         | 190 mm        |
| Box size                       | L02           |
| Polarity                       | ETN 0         |
| Terminal Type                  | EN taper post |
| Hold Down                      | B13           |
| Weights (subject of variation) | 14.20 kg      |