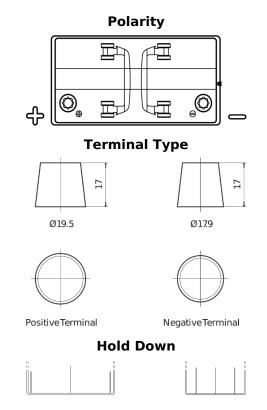

## Start SN850

| Part number                    | SN850         |
|--------------------------------|---------------|
| Technology                     | Flooded       |
| EAN/GTIN                       | 3661024066075 |
| Voltage                        | 12 V          |
| Capacity                       | 110.0 Ah      |
| CCA                            | 750 A         |
| MCA                            | 850           |
| Length                         | 349 mm        |
| Width                          | 175 mm        |
| Height                         | 235 mm        |
| Box size                       | D02           |
| Polarity                       | ETN 1         |
| Terminal Type                  | EN taper post |
| Hold Down                      | В0            |
| Weights (subject of variation) | 25.40 kg      |