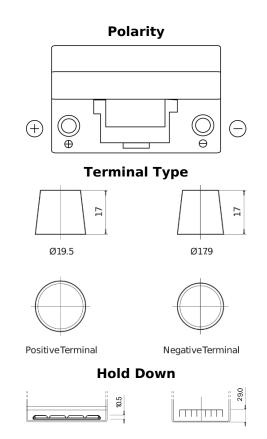

## **Dual SR350**

| Part number                    | SR350         |
|--------------------------------|---------------|
| Technology                     | Flooded       |
| EAN/GTIN                       | 3661024066006 |
| Voltage                        | 12 V          |
| Capacity                       | 80.0 Ah       |
| CCA                            | 510 A         |
| Watt hour                      | 350 Wh        |
| Length                         | 270 mm        |
| Width                          | 173 mm        |
| Height                         | 222 mm        |
| Box size                       | D26           |
| Polarity                       | ETN 1         |
| Terminal Type                  | EN taper post |
| Hold Down                      | Korean B1+B6  |
| Weights (subject of variation) | 17.40 kg      |