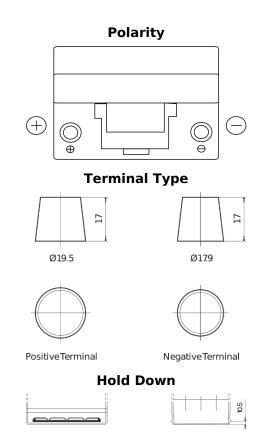

## **Dual SR450**

| Part number                    | SR450         |
|--------------------------------|---------------|
| Technology                     | Flooded       |
| EAN/GTIN                       | 3661024065993 |
| Voltage                        | 12 V          |
| Capacity                       | 95.0 Ah       |
| CCA                            | 650 A         |
| Watt hour                      | 450 Wh        |
| Length                         | 306 mm        |
| Width                          | 173 mm        |
| Height                         | 222 mm        |
| Box size                       | D31           |
| Polarity                       | ETN 1         |
| Terminal Type                  | EN taper post |
| Hold Down                      | Korean B1     |
| Weights (subject of variation) | 21.70 kg      |