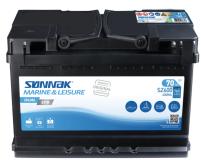

## **Dual EFB SZ600**

| Part number                    | SZ600         |
|--------------------------------|---------------|
| Technology                     | EFB           |
| EAN/GTIN                       | 3661024066648 |
| Voltage                        | 12 V          |
| Capacity                       | 70.0 Ah       |
| CCA                            | 760 A         |
| Watt hour                      | 600 Wh        |
| Length                         | 278 mm        |
| Width                          | 175 mm        |
| Height                         | 190 mm        |
| Box size                       | L03           |
| Polarity                       | ETN 0         |
| Terminal Type                  | EN taper post |
| Hold Down                      | B13           |
| Weights (subject of variation) | 19.30 kg      |