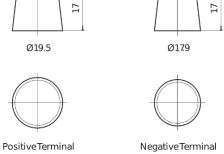

|
|--------------------------------|---------------|
| Technology                     | EFB           |
| EAN/GTIN                       | 3661024066648 |
| Voltage                        | 12 V          |
| Capacity                       | 70.0 Ah       |
| CCA                            | 760 A         |
| Watt hour                      | 600 Wh        |
| Length                         | 278 mm        |
| Width                          | 175 mm        |
| Height                         | 190 mm        |
| Box size                       | L03           |
| Polarity                       | ETN 0         |
| Terminal Type                  | EN taper post |
| Hold Down                      | B13           |
| Weights (subject of variation) | 19.30 kg      |

## Polarity Terminal Type



## Hold Down 5 notches

Design, features and specifications are subject to change without notice. We disclaim any representation or warranty, express or implied, concerning the data or recommendations, and in no event shall be liable for any loss or damage claimed to have arisen as a result. Some products may not be available in your local market.