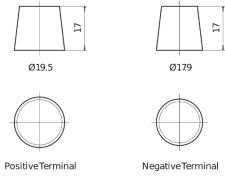

|
|--------------------------------|---------------|
| Technology                     | EFB           |
| EAN/GTIN                       | 3661024066655 |
| Voltage                        | 12 V          |
| Capacity                       | 100.0 Ah      |
| CCA                            | 900 A         |
| Watt hour                      | 850 Wh        |
| Length                         | 353 mm        |
| Width                          | 175 mm        |
| Height                         | 190 mm        |
| Box size                       | L05           |
| Polarity                       | ETN 0         |
| Terminal Type                  | EN taper post |
| Hold Down                      | B13           |
| Weights (subject of variation) | 25.50 kg      |

## Polarity Terminal Type



## **Hold Down**



Design, features and specifications are subject to change without notice. We disclaim any representation or warranty, express or implied, concerning the data or recommendations, and in no event shall be liable for any loss or damage claimed to have arisen as a result. Some products may not be available in your local market.