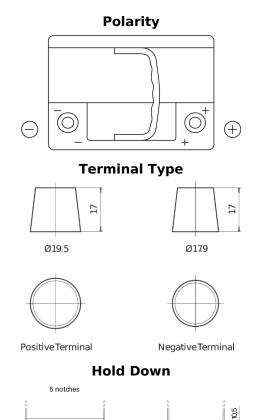

## **High-Tech TA612**

| Part number                    | TA612         |
|--------------------------------|---------------|
| Technology                     | Flooded       |
| EAN/GTIN                       | 3661024054270 |
| Voltage                        | 12 V          |
| Capacity                       | 61.0 Ah       |
| CCA                            | 600 A         |
| Length                         | 242 mm        |
| Width                          | 175 mm        |
| Height                         | 175 mm        |
| Box size                       | LB2           |
| Polarity                       | ETN 0         |
| Terminal Type                  | EN taper post |
| Hold Down                      | B13           |
| Weights (subject of variation) | 14.00 kg      |