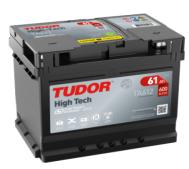

## **High-Tech TA612**

| Part number                    | TA612         |
|--------------------------------|---------------|
| Technology                     | Flooded       |
| EAN/GTIN                       | 3661024054270 |
| Voltage                        | 12 V          |
| Capacity                       | 61.0 Ah       |
| CCA                            | 600 A         |
| Length                         | 242 mm        |
| Width                          | 175 mm        |
| Height                         | 175 mm        |
| Box size                       | LB2           |
| Polarity                       | ETN 0         |
| Terminal Type                  | EN taper post |
| Hold Down                      | B13           |
| Weights (subject of variation) | 14.00 kg      |