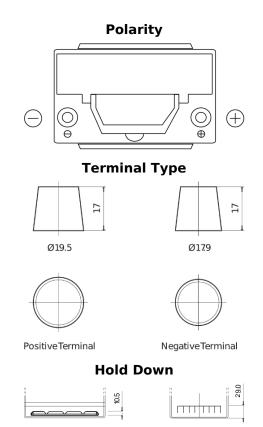

## **High-Tech TA754**

| Part number                    | TA754         |
|--------------------------------|---------------|
| Technology                     | Flooded       |
| EAN/GTIN                       | 3661024054164 |
| Voltage                        | 12 V          |
| Capacity                       | 75.0 Ah       |
| CCA                            | 630 A         |
| Length                         | 270 mm        |
| Width                          | 173 mm        |
| Height                         | 222 mm        |
| Box size                       | D26           |
| Polarity                       | ETN 0         |
| Terminal Type                  | EN taper post |
| Hold Down                      | Korean B1+B6  |
| Weights (subject of variation) | 17.40 kg      |