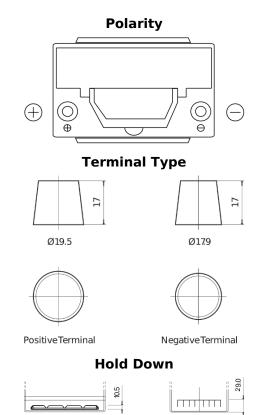

## **High-Tech TA755**

| Part number                    | TA755         |
|--------------------------------|---------------|
| Technology                     | Flooded       |
| EAN/GTIN                       | 3661024054171 |
| Voltage                        | 12 V          |
| Capacity                       | 75.0 Ah       |
| CCA                            | 630 A         |
| Length                         | 270 mm        |
| Width                          | 173 mm        |
| Height                         | 222 mm        |
| Box size                       | D26           |
| Polarity                       | ETN 1         |
| Terminal Type                  | EN taper post |
| Hold Down                      | Korean B1+B6  |
| Weights (subject of variation) | 17.40 kg      |