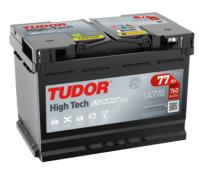

## **High-Tech TA770**

| Part number                    | TA770         |
|--------------------------------|---------------|
| Technology                     | Flooded       |
| EAN/GTIN                       | 3661024054249 |
| Voltage                        | 12 V          |
| Capacity                       | 77.0 Ah       |
| CCA                            | 760 A         |
| Length                         | 278 mm        |
| Width                          | 175 mm        |
| Height                         | 190 mm        |
| Box size                       | L03           |
| Polarity                       | ETN 0         |
| Terminal Type                  | EN taper post |
| Hold Down                      | B13           |
| Weights (subject of variation) | 17.50 kg      |