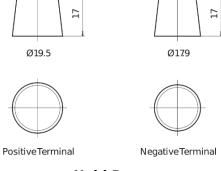

0**



| Part number                    | TA770         |
|--------------------------------|---------------|
| Technology                     | Flooded       |
| EAN/GTIN                       | 3661024054249 |
| Voltage                        | 12 V          |
| Capacity                       | 77.0 Ah       |
| CCA                            | 760 A         |
| Length                         | 278 mm        |
| Width                          | 175 mm        |
| Height                         | 190 mm        |
| Box size                       | L03           |
| Polarity                       | ETN 0         |
| Terminal Type                  | EN taper post |
| Hold Down                      | B13           |
| Weights (subject of variation) | 17.50 kg      |

## Polarity Terminal Type



## **Hold Down**



Design, features and specifications are subject to change without notice. We disclaim any representation or warranty, express or implied, concerning the data or recommendations, and in no event shall be liable for any loss or damage claimed to have arisen as a result. Some products may not be available in your local market.