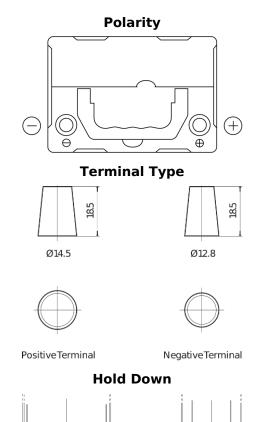

## **Technica TB356**

| Part number                    | TB356          |
|--------------------------------|----------------|
| Technology                     | Flooded        |
| EAN/GTIN                       | 3661024054331  |
| Voltage                        | 12 V           |
| Capacity                       | 35.0 Ah        |
| CCA                            | 240 A          |
| Length                         | 187 mm         |
| Width                          | 127 mm         |
| Height                         | 220 mm         |
| Box size                       | B19            |
| Polarity                       | ETN 0          |
| Terminal Type                  | JIS taper post |
| Hold Down                      | В0             |
| Weights (subject of variation) | 8.90 kg        |