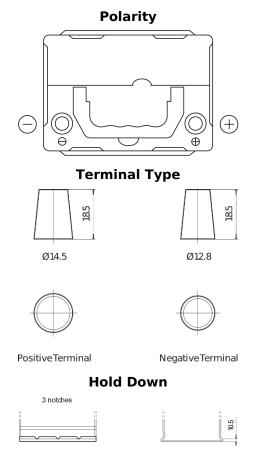

## **Technica TB356A**

| Part number                    | TB356A         |
|--------------------------------|----------------|
| Technology                     | Flooded        |
| EAN/GTIN                       | 3661024054881  |
| Voltage                        | 12 V           |
| Capacity                       | 35.0 Ah        |
| CCA                            | 240 A          |
| Length                         | 187 mm         |
| Width                          | 127 mm         |
| Height                         | 220 mm         |
| Box size                       | B19            |
| Polarity                       | ETN 0          |
| Terminal Type                  | JIS taper post |
| Hold Down                      | Korean B1 Long |
| Weights (subject of variation) | 8.90 kg        |
|                                |                |