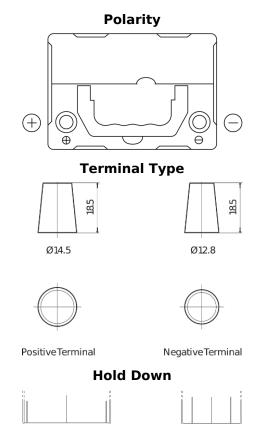

## **Technica TB357**

| Part number                    | TB357          |
|--------------------------------|----------------|
| Technology                     | Flooded        |
| EAN/GTIN                       | 3661024054348  |
| Voltage                        | 12 V           |
| Capacity                       | 35.0 Ah        |
| CCA                            | 240 A          |
| Length                         | 187 mm         |
| Width                          | 127 mm         |
| Height                         | 220 mm         |
| Box size                       | B19            |
| Polarity                       | ETN 1          |
| Terminal Type                  | JIS taper post |
| Hold Down                      | В0             |
| Weights (subject of variation) | 8.90 kg        |